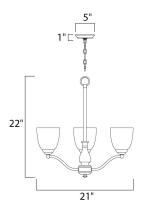

## **MEASUREMENTS**

DIMENSION : 21" L x 21" W x 22" H CANOPY : 4.75" W x 1" H x 4.75" L

HANGING WEIGHT : 6.8 lb

LAMPING

INPUT VOLTAGE :120V

**BULB** : 3 x 60W Incandescent E26 Medium , 180W Total

**BULB INCLUDED** : (Not Included)