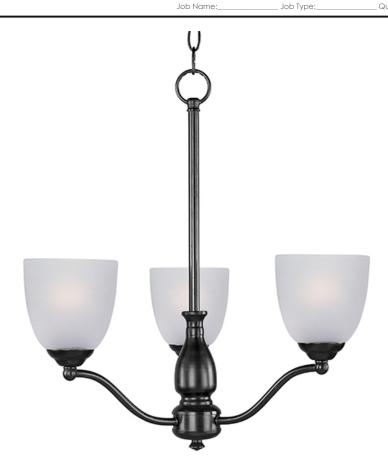

## **PRODUCT DESCRIPTION**

A transitional look that works in a broad range of interiors featuring metal frames finished in either Oiled Rubbed Bronze for the traditional home or Satin Nickel for a more contemporary look. Simple Frost glass shades compliment the overall design.

## **FINISHES OPTION**

Black (BK)

Oil Rubbed Bronze (OI)

Satin Nickel (SN)

**GLASS** 

Frosted FT

MATERIAL

Steel, Glass